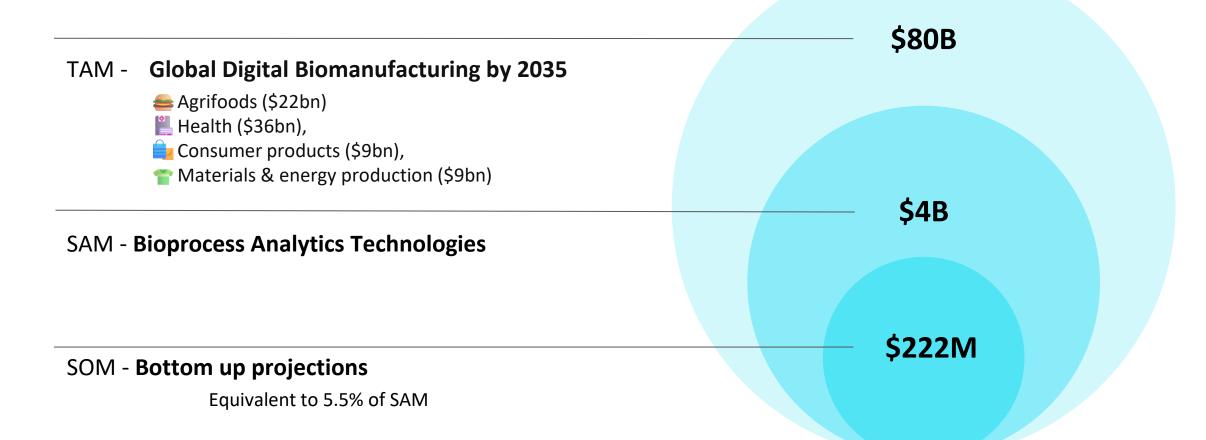

iology: The next tech revolution

- → 1/3 global manufacturing output by 2030
- → Replacing animal & petrochemical products

#### → 90% fail to scale



Source: BCG Synthetic Biology is about to disrupt your industry



### R&D is iterative, slow and expensive







**EXPERIMENTS** 

\$10K-100K



**TECHNO ECONOMIC ANALYSIS** 

\$20K-40K

LIFE CYCLE ANALYSIS



\$30K-50K



## **Al Bioprocess Simulation Software**

Design smarter. Commercialise quicker. Scale greener.

# **Get clarity with AI-powered simulations** tailored to your process with your data





### How we help









**Biomanufacturers** foresee the impact of decisions

**Corporates** Leverage historical data to power R&D

**Equipment providers** Show the impact of their technology

### **A Growing Market Opportunity**





### **Competition**: How we compare



|                                     | NEW<br>WAVE<br>BIOTECH | biopharm  intelligen, INC. Simulation. Design, and Scheduling Tools for the Process Manufacturing Industries | BioRaptor<br>phaidra |
|-------------------------------------|------------------------|--------------------------------------------------------------------------------------------------------------|----------------------|
|                                     | Hybrid Technology      | Mechanistic models                                                                                           | Pure AI/ML models    |
| No minimum data + explainable       | <b>✓</b>               | <b>✓</b>