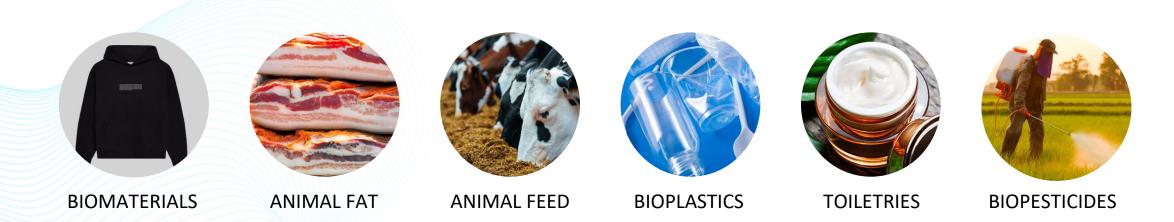

### Synthetic Biology: The next tech revolution

- → 1/3 global manufacturing output by 2030
- → Replacing animal & petrochemical products